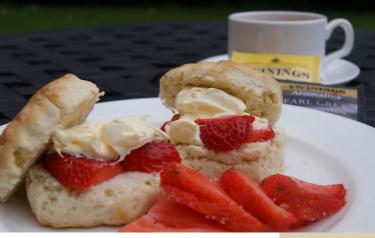

| <b>Strawberry Cream Tea</b><br>two scones, clotted cream, fresh strawberries<br>strawberry jam, pot of tea    | £5.00          |
|---------------------------------------------------------------------------------------------------------------|----------------|
| <b>Scone – with or without fruit</b><br>with clotted cream and strawberry jam                                 | £2.00          |
| <b>La Boulangerie</b><br>French pastry or<br>Croissant with butter, marmalade or jam                          | £1.50          |
| <b>Toast – brown, white or mixed</b><br><i>two slices of toast, butter, marmalade or jam</i>                  | £1.50          |
| <b>Strawberries &amp; Cream</b><br>local strawberries and double cream                                        | £2.50          |
| <b>Hot Beverages</b><br>Espresso, Cappuccino or Americano or<br>Pot of tea – traditional, Earl Grey or herbal | £1.50          |
| <b>Cold Beverages</b><br>Freshly squeezed orange juice<br>Carbonated drinks                                   | £2.00<br>£1.00 |
|                                                                                                               |                |